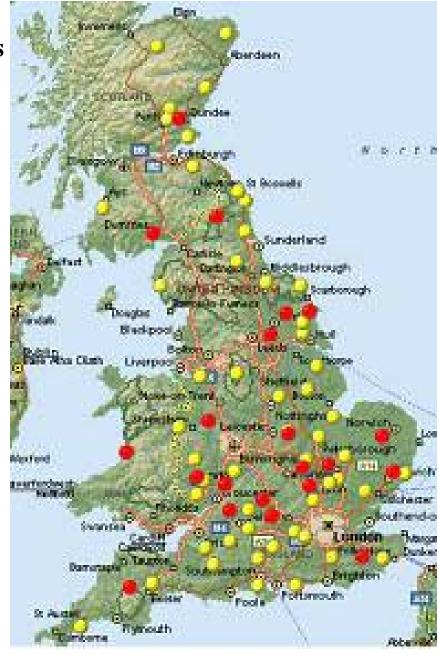

#### LEAF Demonstration Farm Network and LEAF Innovations Centres

It is only by bringing people onto the farm that they will come -

'to understand how their food is produced and the steps most farmers are taking to address their concerns in a practical and realistic way.

We have a good story and one which we must tell.'

10% of the farmed land area in the UK represented by LEAF members