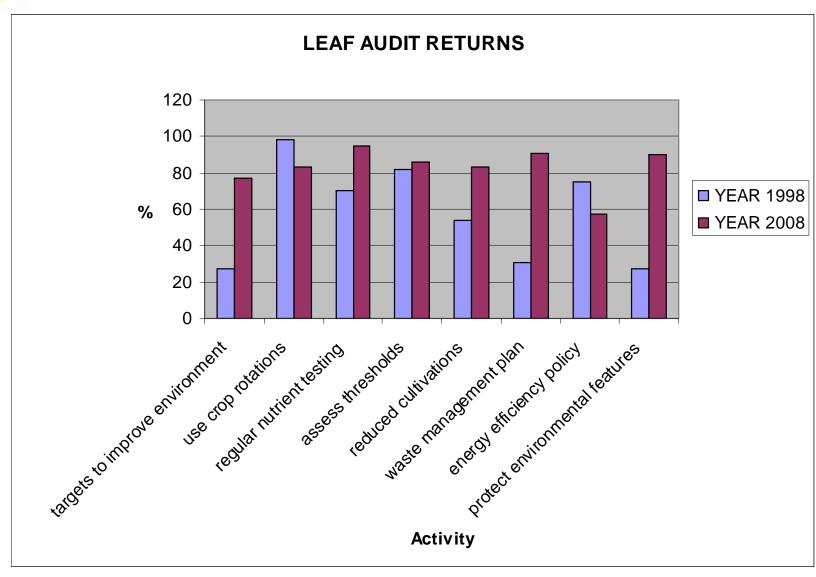

## Open Farm Sunday 2009

- 425 Events
- 6000 helpers
- 150,000 visitors















### The New Consumer

"More choice .....



and more eating venues!"



"The LEAF Marque lets our customers know that they can eat our fruit with confidence and satisfaction that it comes from a farm which cares about its environmental practices, its people and the countryside it is part of."

Marion Regan, Managing Director of Hugh Lowe Farms



www.leafmarque.com





## **A Dynamic Process**

An illustration of the dynamic year-on-year progress of an integrated farming approach, using improvement opportunities identified by the appraisal and auditing of annual performance. Access Review Review Review Decide Decide Decide Action Action Action Year 1



#### **DEMONSTRATING CHANGE OVER TIME**





Source: "The Economist"





## Thank you



# Robert Kynaston www.leafuk.org